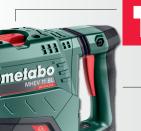

# SDS-Max Chipping Hammer MHEV 11 BL

# **BREAKING HAMMER WITH BRUSHLESS MOTOR**

**Powerful Impact Mechanism: 18 Joules** 